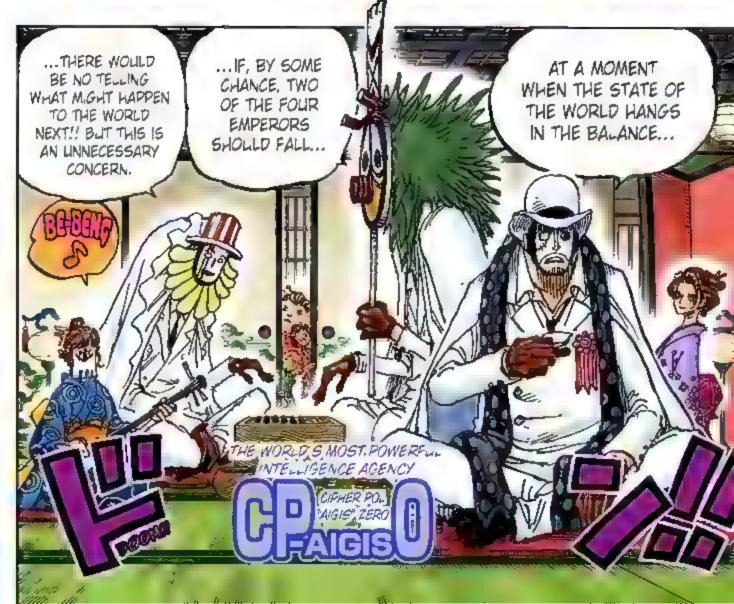

### Numbers

King the Wildfire

Queen the Plague Jack the Drought

Kaido, King of the Beasts [Emperor of the Sea]

A pirate known as the "strongest creature alive." Despite numerous tortures and death sentences, none have been able to kill him.

# Story . 55tb.

After two years of hard training, the Straw Hat pirates are back together, first at the Sabaody Archipelago and then through Fish-Man Island to their next stage: the New World!!

Luffy and crew ally with Momonosuke's faction in order to defeat Kaldo, one of the Four Emperors. They overcome hurdles to recruit allies for the raid, but the spy Kanjuro reveals his treachery and kidnaps Momonosuke. The allied

forces chase after him and decide to launch a sneak attack. With new powerful friends in tow, the raid on Onigashima begins!! While the Emperor's followers block the way on the Island, Kaido's daughter Yamato shows up and swears to fight on Luffy's side. The Red-Scabbards samural face off against Kaido on the roof of the castle, fighting to avenge their beloved Lord Oden. But Kaido steadily gains the upper hand... Luffy and others are heading for the roof too, but Kaido's henchman stand in their way.